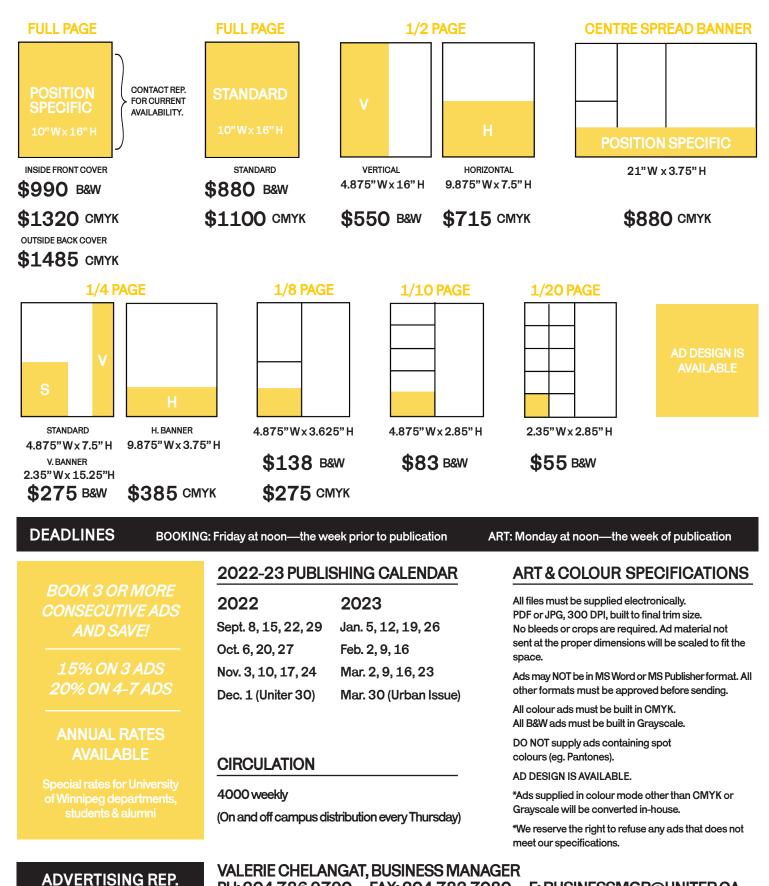

# 2022-23 ADVERTISING

GST APPLIES

ORM14 Bulman Students' Centre—University of Winnipeg—515 Portage Ave., Winnipeg, MB, R3B 2E9—PH: 204.786.9790—UNITER.CA

PH: 204.786.9790—FAX: 204.783.7080—E: BUSINESSMGR@UNITER.CA

# 2022-23 ONLINE AD RATES

**GST** applies

**UNITER.CA** 

RATES

BOTH DESKTOP AND MOBILE SIZES REQUIRED.

UPPER AND LOWER LEADERBOARD 728px x 90px (Desktop), 300px x 90px (Mobile) **\$165/week \$440/month** (Note: 2 impressions per pageview)

MEDIUM RECTANGLES 300px x 250px (Desktop/Mobile) \$165/week \$440/month

## Prices 40% off if you book print

# AD DESIGN IS AVAILABLE.

### **KEY STATS**

9,017 new users per month 19,682 page views per month

(Google Analytics, January 2021)

# **ART & COLOUR SPECS**

All files must be supplied electronically. JPG or PNG, 72 DPI, built to size. All ads must be built in RGB.

AD DESIGN IS AVAILABLE.

\*We reserve the right to refuse any ad that does not meet our specifications.

AD REP.

VALERIE CHELANGAT, BUSINESS MANAGER PH: 204.786.9790 E: BUSINESSMGR@UNITER.CA

ORM14 Bulman Students' Centre—University of Winnipeg—515 Portage Ave, Winnipeg, MB, R3B 2E9—PH: 204.796.9790—uniter.ca