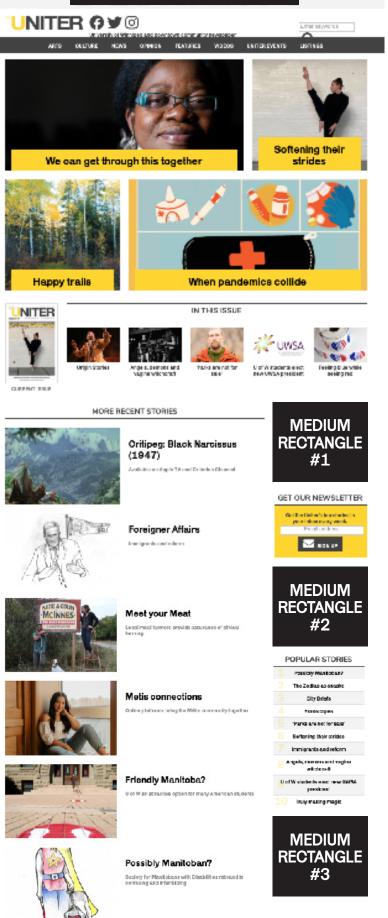

#### UPPER LEADERBOARD

# 2022-23 ONLINE AD RATES

**GST** applies

**UNITER.CA** 

RATES

BOTH DESKTOP AND MOBILE SIZES REQUIRED.

UPPER AND LOWER LEADERBOARD 728px x 90px (Desktop), 300px x 90px (Mobile) **\$165/week \$440/month** (Note: 2 impressions per pageview)

MEDIUM RECTANGLES 300px x 250px (Desktop/Mobile) \$165/week \$440/month

#### LOWER LEADERBOARD